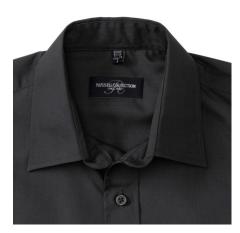

# RUSSELL POLYCOTTON EASY CARE POPLIN MEN'S LONG SLEEVE SHIRT

### **Specification**

RUSSELL men's long sleeve shirt POLYCOTTON EASY CARE POPLIN.Elegant and versatile material.Classic, two buttons on cuff.35% Poplin cotton / 65% polyester, 110/105 g / m2.Laundry at 50 degrees.EASY CARE -dry quickly, easy to iron white XS black 18/45/46