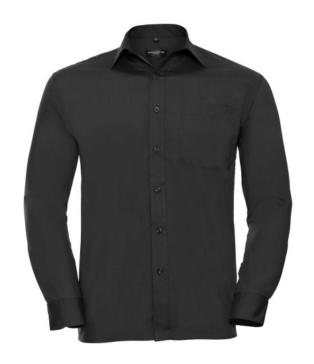

# RUSSELL POLYCOTTON EASY CARE POPLIN MEN'S LONG SLEEVE SHIRT

### **Specification**

RUSSELL men's long sleeve shirt POLYCOTTON EASY CARE POPLIN.Elegant and versatile material.Classic, two buttons on cuff.35% Poplin cotton / 65% polyester, 110/105 g / m2.Laundry at 50 degrees.EASY CARE -dry quickly, easy to iron white XS black 18/45/46