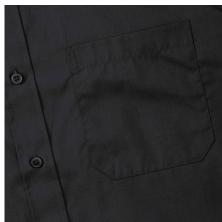

# RUSSELL POLYCOTTON EASY CARE POPLIN MEN'S LONG SLEEVE SHIRT

### **Specification**

RUSSELL men's long sleeve shirt POLYCOTTON EASY CARE POPLIN.Elegant and versatile material.Classic, two buttons on cuff.35% Poplin cotton / 65% polyester, 110/105 g / m2.Laundry at 50 degrees.EASY CARE -dry quickly, easy to iron white XS black 18/45/46